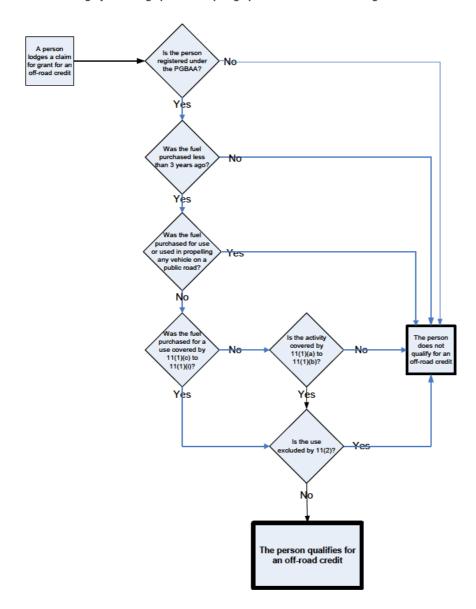

### **Product Grants and Benefits Ruling**

Energy grants: off-road credits for mining operations

This Addendum amends Product Grants and Benefits Ruling PGBR 2005/2 to replace in Appendix 1 to the Ruling, the basic decision chart for qualification of an off-road credit for claims made under the category of 'agriculture operations' with the basic decision chart for 'mining operations'.

#### Appendix 1

Basic decision chart for qualification for an off-road credit for claims made under the category of 'mining operations' - paragraphs 118 to 121 of this Ruling

This Addendum applies on and from 1 July 2003.